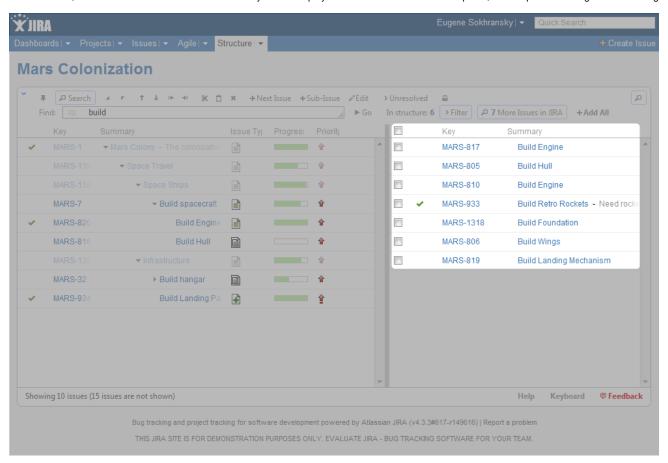

## **JIRA Search Results**

JIRA Search Results panel is displayed when the Search is on, there are issues in the search result that are not in the structure, and More Issue button is t urned on.

As you start typing your search query, apart from the highlighted/filtered issues belonging to the current structure, you can also see those that match your search criteria, but are not included in the structure. They will be displayed in the JIRA Search Results panel, which opens to the right of the main grid.

Besides moving issues from the secondary panel with drag-and-drop or cut/paste, you can use **Add All** button on the search toolbar or keyboard shortcuts specific to the search field.

The search is run through all projects for which the Structure plugin is enabled (see Selecting Structure-Enabled Projects).