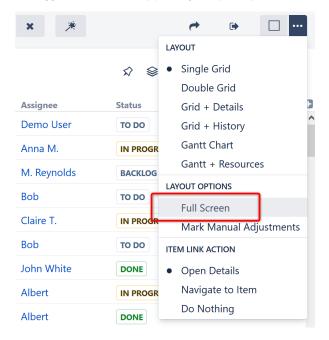

## **Full Screen Mode**

When working with the Structure Board you can turn on Full Screen mode to give more screen space to your data. Full Screen mode can be toggled using the **Toggle Panels** menu or by pressing Z on your keyboard.

In Full Screen mode, the Jira application header is hidden and the Structure toolbar becomes more compact. To exit Full Screen mode, uncheck **Full Screen** in the Toggle Panels menu or press Z again.