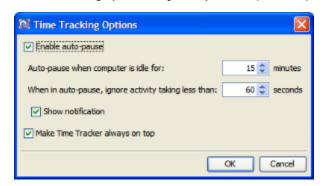

## **Time Tracking Configuration**

The Time Tracking Options dialog allows you to set up several options for time tracking.

When auto-pause function is turned on Deskzilla pauses time tracking if the computer is idle for the specified period of time and adjusts the work time accordingly. For example, if the auto-pause time is 15 minutes after 15 minutes of idle the work is paused and 15 minutes are subtracted from the time counter.

Select the **Show notification** check box to see the notifications about auto-pause going on and off. The notification is shown as a system tray notification and only works if the **Use System Tray** option is selected. You can select it in the **Tools** menu.