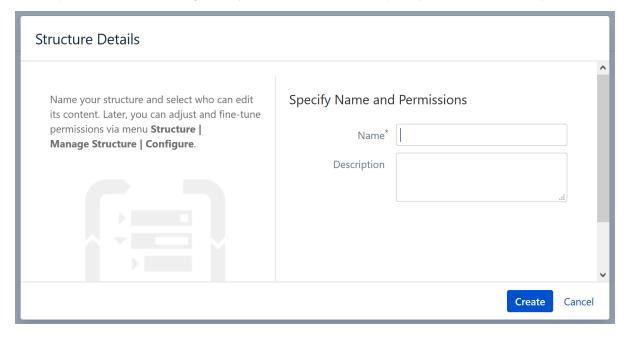

## **Creating Your First Structure**

The first time you open Structure, you'll be presented with a blank panel. To get started, open the Structure Selector menu or click Select or Create.

This will open the Structure Details dialogue. Give your new structure a name and (optionally) add a description. When you're finished, click Create.