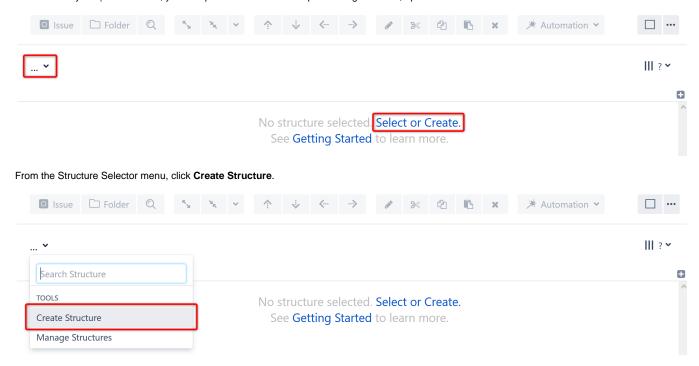

## **Creating Your First Structure**

The first time you open Structure, you'll be presented with a blank panel. To get started, open the Structure Selector menu or click Select or Create.

This will open the Structure Details dialogue. Give your new structure a name and (optionally) add a description. When you're finished, click Create.